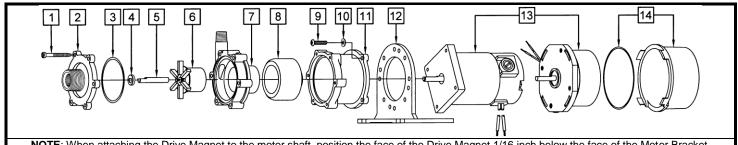

| <u>NOTE:</u> When attaching the Drive Magnet to the motor shaft, position the face of the Drive Magnet 1/16 inch below the face of the Motor Bracket. |                                                                                      |                    |                                     |           |                |                |                |  |  |
|-------------------------------------------------------------------------------------------------------------------------------------------------------|--------------------------------------------------------------------------------------|--------------------|-------------------------------------|-----------|----------------|----------------|----------------|--|--|
| #                                                                                                                                                     | DESCRIPTION                                                                          | MATERIAL           | SIZE (Inches)                       |           | QTY.           | Brush          | Brushless      |  |  |
|                                                                                                                                                       |                                                                                      |                    | Brush                               | Brushless | QII.           | BC-2CP-MD      | BC-2CP-MD      |  |  |
| 1                                                                                                                                                     | Self-Tapping Screw                                                                   | Stainless          | #7-19 x 1-7/16 Lg.                  |           | 6              | 0115-0062-1000 |                |  |  |
| 2                                                                                                                                                     | Cover                                                                                | Polypropylene      | 3/8 FPT x 3/4 MPT                   |           | 1              | 0125-0056-1000 |                |  |  |
| 3                                                                                                                                                     | "O" Ring                                                                             | Viton              | 3/32 CS x 2-3/16 OD                 |           | 1              | 0125-0065-1000 |                |  |  |
|                                                                                                                                                       |                                                                                      | Buna N (Option)    | Buna N (Option) 3/32 CS x 2-3/16 OD |           | 1              | 0125-0066-1000 |                |  |  |
| 4                                                                                                                                                     | Thrust Washer                                                                        | Ceramic            |                                     | 1         | 0130-0028-1000 |                |                |  |  |
| 5                                                                                                                                                     | Shaft                                                                                | Ceramic            | mic                                 |           | 1              | 0125-0061-1000 |                |  |  |
|                                                                                                                                                       |                                                                                      | Stainless (Option) | tainless (Option)                   |           | 1              | 0125-0125-1000 |                |  |  |
| 6                                                                                                                                                     | Impeller Encapsulated                                                                | Polypropylene      |                                     | 1         | 0125-0087-0200 |                |                |  |  |
|                                                                                                                                                       | Rear Housing                                                                         | Polypropylene      | 1/4 MPT                             |           | 1              | 0125-0058-1000 |                |  |  |
| 8                                                                                                                                                     | Drive Magnet                                                                         |                    | 0.250 Bore                          | 6mm       | 1              | 0125-0083-0100 | 0125-0083-0200 |  |  |
| 9                                                                                                                                                     | Screw                                                                                | Stainless          | #8-32 x 3/4 Lg.                     |           | 4              | 0210-0036-1000 |                |  |  |
| 10                                                                                                                                                    | Washer                                                                               | Stainless          | #8                                  |           | 4              | 0858-0004-1000 |                |  |  |
| 11                                                                                                                                                    | 11 Motor Bracket Plastic                                                             |                    | <u> </u>                            |           | 1              | 0125-0069-1000 |                |  |  |
| 12                                                                                                                                                    | 2 Base Plastic                                                                       |                    |                                     |           | 1              | 0125-0106-1000 |                |  |  |
| 13                                                                                                                                                    | Motor, 12V DC                                                                        |                    |                                     |           | 1              | 0809-0101-1000 | 0125-0127-1000 |  |  |
|                                                                                                                                                       | Motor, 24V DC                                                                        | ·                  |                                     |           | 1              | 0809-0103-1000 | 0125-0128-1000 |  |  |
| 14                                                                                                                                                    | 14 Cover & "O" Ring (Option) 1/16 CS x 3 OD                                          |                    | 1                                   |           | 0125-0133-1000 |                |                |  |  |
|                                                                                                                                                       | NOTE: Contact Factory for other materials and/or parts not listed. 0125-0076-1100 R1 |                    |                                     |           |                |                |                |  |  |