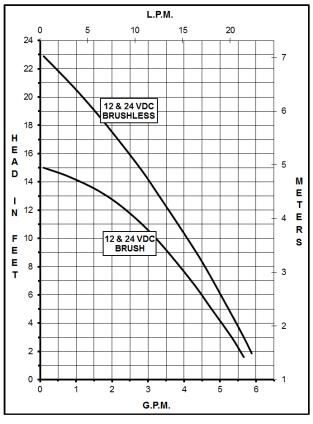

| application assistance, contact March Pump.                        |                                |          |                             |            |  |  |  |  |  |
|--------------------------------------------------------------------|--------------------------------|----------|-----------------------------|------------|--|--|--|--|--|
|                                                                    | BC-2CP-MD (12V & 24V DC)       |          |                             |            |  |  |  |  |  |
| SPECIFICATIONS                                                     |                                |          |                             |            |  |  |  |  |  |
| Models (Motor Style)                                               | Bru                            | ısh      | Brushless                   |            |  |  |  |  |  |
| Max Flow                                                           | 6 gpm - 22.7 lpm               |          |                             |            |  |  |  |  |  |
| Max Head                                                           | 15 ft / 6.5 psi - 4.6 m        |          | 23 ft / 9.9 psi - 7 m       |            |  |  |  |  |  |
| Inlet - Outlet                                                     | 3/8" FPT & 3/4" MPT - 1/4" MPT |          |                             |            |  |  |  |  |  |
| Max Internal Pressure                                              | 50 psi - 3.4 bar               |          |                             |            |  |  |  |  |  |
| Max Liquid Temperature                                             | 190°F / 87°C                   |          |                             |            |  |  |  |  |  |
| Motor Type                                                         | 12V DC                         | 24V DC   | 12V DC                      | 24V DC     |  |  |  |  |  |
| Watts - Amps                                                       | 43 - 3.5                       | 43 - 1.8 | 38 - 3.1                    | 38 - 1.6   |  |  |  |  |  |
| Restricted Voltage Range                                           |                                |          | 10V to 14V                  | 20V to 28V |  |  |  |  |  |
| Hp / Kw - Rpm                                                      |                                |          |                             |            |  |  |  |  |  |
| Electrical Connection                                              | 9" Leads                       |          | 12" Leads                   |            |  |  |  |  |  |
| Overell Size (LL v M v L)                                          | 4.44" x 4.50" x 7.61"          |          | 4.44" x 4.50" x 5.46"       |            |  |  |  |  |  |
| Overall Size (H x W x L)                                           | 11.2 cm x 11.4 cm x 19.3 cm    |          | 11.2 cm x 11.4 cm x 13.8 cm |            |  |  |  |  |  |
| Packed Weight                                                      | 4 lbs /                        | 1.8 kg   | 2 lbs / 0.9 kg              |            |  |  |  |  |  |
| Materials in Contact with Solution: Polypropylene, Ceramic & Viton |                                |          |                             |            |  |  |  |  |  |
| The red lead is positive & blue lead is negative.                  |                                |          |                             |            |  |  |  |  |  |