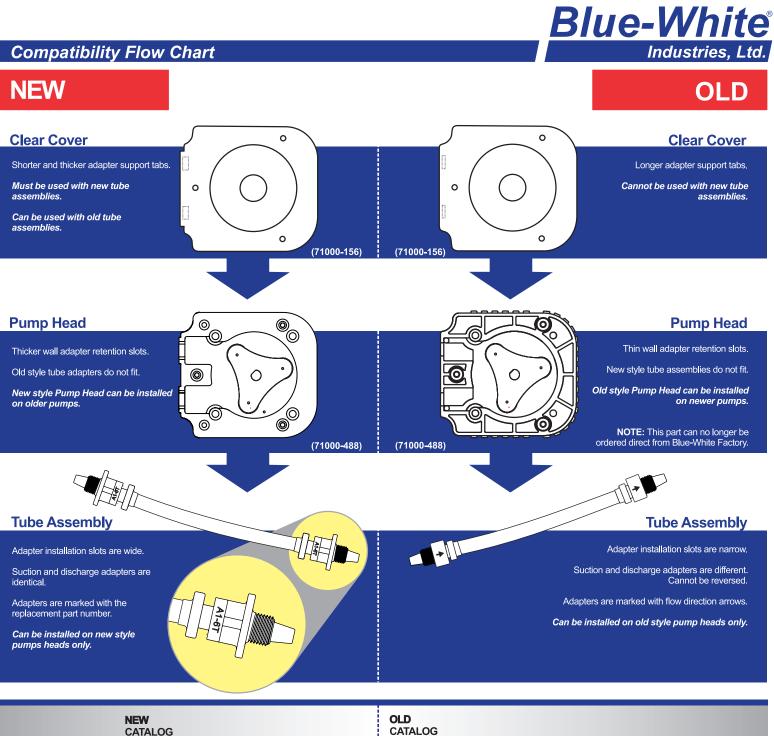

## Features:

- Tube assemblies are now stamped with simple reorder number.
- Higher accuracies on circumference of new pump head (accurate feed rates).
- Larger internal adapter ports for higher viscosities.
- Stronger pump head adapter plate which holds adapters in place.
- Stronger/beefy tube adapters made of natural PVDF.
- Shorter, thicker adapter support tabs on pump head cover.

|                      | CATALOG<br>NUMBER | DESCRIPTION                                                            | CATALOG<br>NUMBER | DESCRIPTION                                                            |
|----------------------|-------------------|------------------------------------------------------------------------|-------------------|------------------------------------------------------------------------|
| NORPRENE             | A1-4T             | Tube Assembly A-100N (-4T) 1/4" OD<br>3/8"OD Tube Compression Fitting  | A-002N-4T         | Tube Assembly A-100N (-4T) 1/4" OD<br>3/8"OD Tube Compression Fitting  |
|                      | A1-6T             | Tube Assembly A-100N (-6T) 3/8" OD<br>3/8"OD Tube Compression Fitting  | A-002N-6T         | Tube Assembly A-100N (-6T) 3/8" OD<br>3/8"OD Tube Compression Fitting  |
|                      | A1-7T             | Tube Assembly A-100N (-7T) 7/16" OD<br>3/8"OD Tube Compression Fitting | A-002N-7T         | Tube Assembly A-100N (-7T) 7/16" OD<br>3/8"OD Tube Compression Fitting |
| NORPRENE<br>CHEMICAL | A1-8T             | Tube Assembly A-100N (-8T) 7/16" OD<br>3/8"OD Tube Compression Fitting | A-002N-8T         | Tube Assembly A-100N (-8T) 7/16" OD<br>3/8"OD Tube Compression Fitting |
| TYGOTHANE            | A1-1T             | Tube Assembly A-100N (-1T) 1/4" OD<br>3/8"OD Tube Compression Fitting  | A-002N-1T         | Tube Assembly A-100N (-1T) 1/4" OD<br>3/8"OD tube compression fitting  |
|                      | A1-2T             | Tube Assembly A-100N (-2T) 3/8" OD<br>3/8"OD Tube Compression Fitting  | A-002N-2T         | Tube Assembly A-100N (-2T) 3/8" OD<br>3 /8"OD Tube Compression Fitting |
|                      | A1-3T             | Tube Assembly A-100N (-3T) 7/16" OD 3/8"OD Tube Compression Fitting    | A-002N-3T         | Tube Assembly A-100N (-3T) 7/16" OD<br>3/8"OD Tube Compression Fitting |
| FKM                  | A1-5T             | Tube Assembly A-100N (-5T) 5/16" OD 3/8"OD Tube Compression Fitting    | A-002N-5T         | Tube Assembly A-100N (-5T) 5/16" OD<br>3/8"OD Tube Compression Fitting |