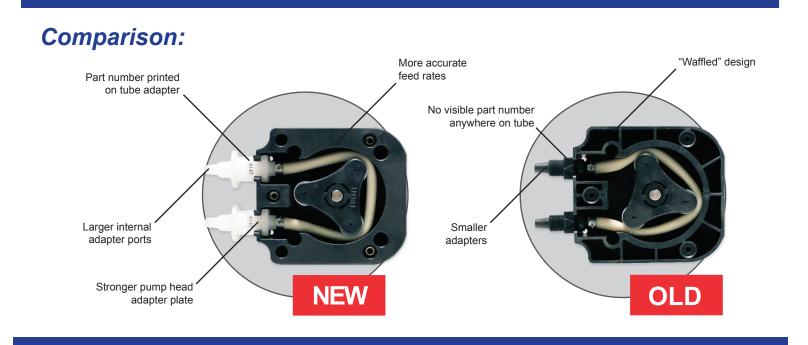

## Features:

- Tube assemblies are now stamped with simple reorder number.
- Higher accuracies on circumference of new pump head (accurate feed rates).
- Larger internal adapter ports for higher viscosities.
- Stronger pump head adapter plate which holds adapters in place.
- Stronger/beefy tube adapters made of natural PVDF.
- Shorter, thicker adapter support tabs on pump head cover.